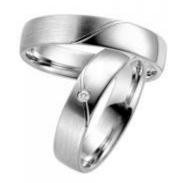

## DESCRIPTION

Pair of wedding bands in horizontal satin and polished finish 18k white gold set with 1 brilliant-cut diamond in the women's ring. Total weight: 11 gm.

ADDITIONAL INFORMATION Graded as mounting permits. Measurements approx.

## 1 Diamond

| Shape         | Brilliant |
|---------------|-----------|
| Carat         | 0.03 ct   |
| Colour Grade  | H-I       |
| Clarity Grade | SI        |