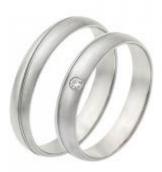

## **DESCRIPTION**

Pair of wedding bands in polished and horizontal satin finish 18k white gold set with 1 brilliant-cut diamond in the women's ring. Total weight: 7.5 gm.

### 1 Diamond

Shape Brilliant
Carat 0.03 ct
Colour Grade H-I
Clarity Grade SI