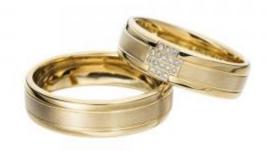

## DESCRIPTION

Pair of wedding bands in horizontal satin and polished finish 18k yellow gold set with 16 brilliant-cut diamonds in the women's ring. Total weight: 12 gm.

ADDITIONAL INFORMATION Graded as mounting permits. Measurements approx.

## 16 Diamonds

| Shape         | Brilliant |
|---------------|-----------|
| Carat         | 0.10 ct   |
| Colour Grade  | H-I       |
| Clarity Grade | SI        |