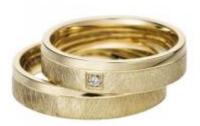

# **DESCRIPTION**

Pair of wedding bands in polished and scratched satin finish18k yellow gold set with 1 brilliant-cut diamond in the women's ring. Total weight: 12 gm.

### 1 Diamond

Shape Brilliant
Carat 0.03 ct
Colour Grade H-I
Clarity Grade SI