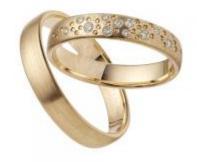

### DESCRIPTION

Pair of wedding bands in horizontal satin finish 18k yellow gold set with 11 brilliant-cut diamonds in the women's ring. Weight total: 9 gm.

ADDITIONAL INFORMATION Graded as mounting permits. Measurements approx.

### 11 Diamonds

| Shape         | Brilliant |
|---------------|-----------|
| Carat         | 0.2 ct    |
| Colour Grade  | H-I       |
| Clarity Grade | SI        |