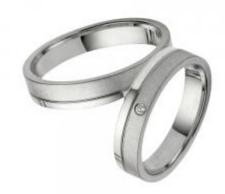

# **DESCRIPTION**

Pair of wedding bands in polished and vertical satin finish 18k white gold set with 1 brilliant-cut diamond in the women's ring. Total weight:

### 1 Diamond

Shape Brilliant 0.02 ct Carat Colour Grade H-I Clarity Grade SI