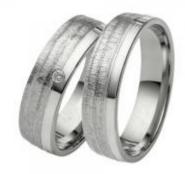

#### DESCRIPTION

Pair of wedding bands in polished and satin "board" finish 18k white gold set with 1 brilliant-cut diamond in the women's ring. Total weight: 12 gm.

ADDITIONAL INFORMATION Graded as mounting permits. Measurements approx.