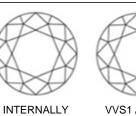

# CLARITY

FLAWLESS

VVS1 / VVS2 Very Very Slightly Included

Faint

VS1 / VS2 Very Slightly Included

SI1 / SI2 Slightly Included

11 / 12 / 13 Included