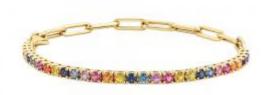

# 31 Colored sapphires

| Shape | Brilliant |
|-------|-----------|
| Carat | 2.487 ct  |

## **DESCRIPTION**

Bracelet in 18k rose gold with 31 brilliant-cut colored sapphires. Weight: 5.65 gr.