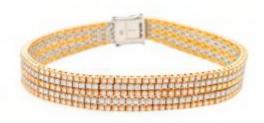

## 520 Diamonds

Shape Brilliant
Carat 6 ct
Colour Grade H-I
Clarity Grade SI

## **DESCRIPTION**

Bracelet in rose gold, white gold, 18k yellow gold with brilliant-cut diamonds. Weight: 27.3 gms.

#### **ADDITIONAL INFORMATION**

Graded as mounting permits. Measurements approx.