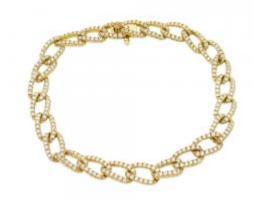

#### 288 Diamonds

| Shape         | Brilliant |
|---------------|-----------|
| Carat         | 2.439 ct  |
| Colour Grade  | H-I       |
| Clarity Grade | SI        |

#### **DESCRIPTION**

Bracelet in 18k yellow gold set with 288 brilliant-cut diamonds. Weight:

ADDITIONAL INFORMATION Graded as mounting permits. Measurements approx.

General Conditions Apply Visit: www.damiancolombo.com