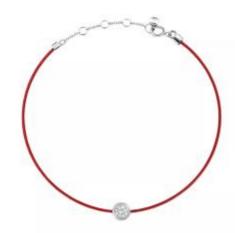

#### **DESCRIPTION**

Red thread bracelet in 18k white gold set with 1 brilliant-cut diamond. Weight: 1.2 gm.

General Conditions Apply Visit: www.damiancolombo.com

#### 1 Diamond

| Shape         | Brilliant |  |
|---------------|-----------|--|
| Carat         | 0.17 ct   |  |
| Colour Grade  | G         |  |
| Clarity Grade | VS        |  |