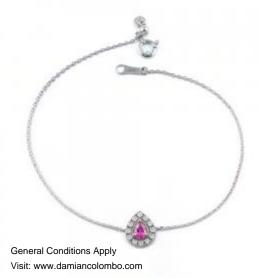

## DESCRIPTION

Bracelet in 18K white gold set with 1 pear-cut ruby (0.25 ct) and 12 brilliant-cut diamonds (0.13 ct). Weight: 1.35 gr

ADDITIONAL INFORMATION Graded as mounting permits. Measurements approx.