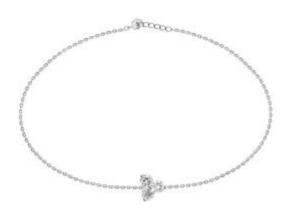

#### **DESCRIPTION**

Bracelet in 18k white gold with 30 brilliant-cut diamonds. Weight: 0.98

General Conditions Apply Visit: www.damiancolombo.com