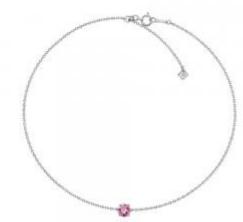

#### **DESCRIPTION**

Bracelet in 18K white gold set with 1 brilliant-cut pink sapphire (0.21 ct). Weight: 0.85 gr

**General Conditions Apply** Visit: www.damiancolombo.com