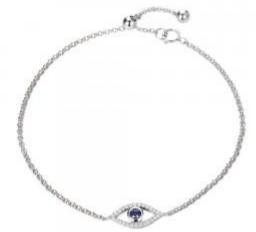

### **DESCRIPTION**

Bracelet in 18k white gold set with 1 brilliant-cut sapphire and 28 brilliant-cut diamonds. Weight: 2.35 grs.

General Conditions Apply Visit: www.damiancolombo.com

## 1 Sapphire

| Shape        | Brilliant |
|--------------|-----------|
| Carat        | 0.148 ct  |
| Colour Grade | Blue      |

#### 28 Diamonds

| Shape         | Brilliant |
|---------------|-----------|
| Carat         | 0.18 ct   |
| Colour Grade  | H-I       |
| Clarity Grade | SI        |