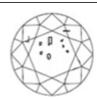

| Brilliant |
|--------------|-----------|
| Carat        | 0.148 ct  |
| Colour Grade | Blue      |

#### 28 Diamonds

| Shape         | Brilliant |
|---------------|-----------|
| Carat         | 0.18 ct   |
| Colour Grade  | H-I       |
| Clarity Grade | SI        |

### ADDITIONAL INFORMATION

Graded as mounting permits. Measurements approx.

### **DESCRIPTION**

Bracelet in 18k white gold set with 1 brilliant-cut sapphire and 28 brilliant-cut diamonds. Weight: 2.35 grs.



General Conditions Apply Visit: www.damiancolombo.com

## **COLOUR**



Colorless



**Near Colorless** 



K-M Faint



Very ligth



S-Z Ligth

# **CLARITY**



**FLAWLESS** 



INTERNALLY **FLAWLESS** 



VVS1 / VVS2 Very Very Slightly Included



VS1 / VS2 Very Slightly Included



SI1 / SI2 Slightly Included



11 / 12 / 13 Included

## **SHAPE**



Princess



Emerald



Marquise









Heart



Cushion

Round

Asscher