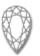

our Grade | Blue      |

#### 28 Diamonds

| Shape         | Brilliant |
|---------------|-----------|
| Carat         | 0.18 ct   |
| Colour Grade  | H-I       |
| Clarity Grade | SI        |

### ADDITIONAL INFORMATION

Graded as mounting permits. Measurements approx.

### **DESCRIPTION**

Bracelet in 18k white gold set with 1 brilliant-cut sapphire and 28 brilliant-cut diamonds. Weight: 2.35 grs.



General Conditions Apply Visit: www.damiancolombo.com

## **COLOUR**



Colorless



**Near Colorless** 



K-M Faint



Very ligth



S-Z Ligth

# **CLARITY**



**FLAWLESS** 



INTERNALLY **FLAWLESS** 



VVS1 / VVS2 Very Very Slightly Included



VS1 / VS2 Very Slightly Included



SI1 / SI2 Slightly Included



11 / 12 / 13 Included

## **SHAPE**



Princess



Emerald



Marquise









Heart



Cushion

Round

Asscher