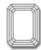

| 0.148 ct  |
| Colour Grade | Blue      |

#### 28 Diamonds

| Shape         | Brilliant |
|---------------|-----------|
| Carat         | 0.18 ct   |
| Colour Grade  | H-I       |
| Clarity Grade | SI        |

### ADDITIONAL INFORMATION

Graded as mounting permits. Measurements approx.

### **DESCRIPTION**

Bracelet in 18k white gold set with 1 brilliant-cut sapphire and 28 brilliant-cut diamonds. Weight: 2.35 grs.



General Conditions Apply Visit: www.damiancolombo.com

## **COLOUR**



Colorless



**Near Colorless** 



K-M Faint



Very ligth



S-Z Ligth

# **CLARITY**



**FLAWLESS** 



INTERNALLY **FLAWLESS** 



VVS1 / VVS2 Very Very Slightly Included



VS1 / VS2 Very Slightly Included



SI1 / SI2 Slightly Included



11 / 12 / 13 Included

## **SHAPE**



Princess



Emerald



Marquise









Heart



Cushion

Round

Asscher