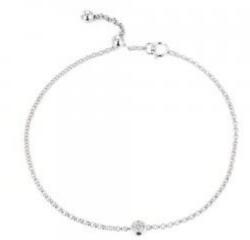

#### **DESCRIPTION**

Bracelet in 18k white gold set with 1 brilliant-cut diamonds. Weight: 1.52 gms.

General Conditions Apply
Visit: www.damiancolombo.com

#### 1 Diamond

| Shape         | Brilliant |
|---------------|-----------|
| Carat         | 0.103 ct  |
| Colour Grade  | H-I       |
| Clarity Grade | SI        |