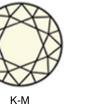

## 21 Diamonds

| Shape         | Brilliant |
|---------------|-----------|
| Carat         | 0.746 ct  |
| Colour Grade  | H-I       |
| Clarity Grade | SI        |

## DESCRIPTION

Bangle in 18k white gold set with brilliant-cut diamonds. Weight: 8.89 gms.

-06665 1933333300111111100000000

ADDITIONAL INFORMATION Graded as mounting permits. Measurements approx.

General Conditions Apply Visit: www.damiancolombo.com

COLOUR





Colorless

G-J

Near Colorless



Faint



Very ligth



Ligth

## CLARITY



FLAWLESS



INTERNALLY FLAWLESS



VVS1 / VVS2 Very Very Slightly Included



SI1 / SI2 Slightly

Included



11 / 12 / 13 Included











Oval

VS1 / VS2

Very Slightly

Included







Round

Princess

Emerald

Asscher Marquise

Radiant

Cushion

Pear

Heart