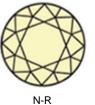

## 21 Diamonds

| Shape         | Brilliant |
|---------------|-----------|
| Carat         | 0.746 ct  |
| Colour Grade  | H-I       |
| Clarity Grade | SI        |

## DESCRIPTION

Bangle in 18k white gold set with brilliant-cut diamonds. Weight: 8.89 gms.

-06665 1933333300111111100000000

ADDITIONAL INFORMATION Graded as mounting permits. Measurements approx.

General Conditions Apply Visit: www.damiancolombo.com

COLOUR





Colorless

G-J

Near Colorless



Faint



Very ligth



Ligth

## CLARITY



FLAWLESS



INTERNALLY FLAWLESS



VVS1 / VVS2 Very Very Slightly Included



SI1 / SI2 Slightly

Included



11 / 12 / 13 Included











Oval

VS1 / VS2

Very Slightly

Included







Round

Princess

Emerald

Asscher Marquise

Radiant

Cushion

Pear

Heart