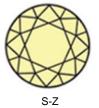

## 21 Diamonds

| Shape         | Brilliant |
|---------------|-----------|
| Carat         | 0.746 ct  |
| Colour Grade  | H-I       |
| Clarity Grade | SI        |

## DESCRIPTION

Bangle in 18k white gold set with brilliant-cut diamonds. Weight: 8.89 gms.

-06665 1933333300111111100000000

ADDITIONAL INFORMATION Graded as mounting permits. Measurements approx.

General Conditions Apply Visit: www.damiancolombo.com

COLOUR





Colorless

G-J

Near Colorless



Faint



Very ligth



Ligth

## CLARITY



FLAWLESS



INTERNALLY FLAWLESS



VVS1 / VVS2 Very Very Slightly Included



SI1 / SI2 Slightly

Included



11 / 12 / 13 Included











Oval

VS1 / VS2

Very Slightly

Included







Round

Princess

Emerald

Asscher Marquise

Radiant

Cushion

Pear

Heart