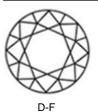

## 21 Diamonds

| Shape         | Brilliant |
|---------------|-----------|
| Carat         | 0.746 ct  |
| Colour Grade  | H-I       |
| Clarity Grade | SI        |

## DESCRIPTION

Bangle in 18k white gold set with brilliant-cut diamonds. Weight: 8.89 gms.

-06665 1933333300111111100000000

ADDITIONAL INFORMATION Graded as mounting permits. Measurements approx.

General Conditions Apply Visit: www.damiancolombo.com

COLOUR





Colorless

G-J

Near Colorless



Faint



Very ligth



Ligth

## CLARITY



FLAWLESS



INTERNALLY FLAWLESS



VVS1 / VVS2 Very Very Slightly Included



SI1 / SI2 Slightly

Included



11 / 12 / 13 Included











Oval

VS1 / VS2

Very Slightly

Included







Round

Princess

Emerald

Asscher Marquise

Radiant

Cushion

Pear

Heart