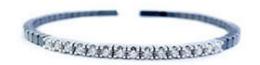

## **DESCRIPTION**

Ceramic bangle in 18k white gold set with 15 brilliant-cut diamonds. Weight: 5.29 gm.