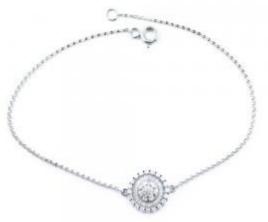

## **DESCRIPTION**

Bracelet in 18k white gold set with 27 brilliant-cut diamonds and 28 baguette-cut diamonds. Weight: 2.4 gm.

General Conditions Apply Visit: www.damiancolombo.com

## 27 Diamonds

Shape Brilliant
Carat 0.172 ct
Colour Grade H-I
Clarity Grade SI

## 28 Diamonds

Shape Baguette
Carat 0.43 ct
Colour Grade H
Clarity Grade VVS-VS