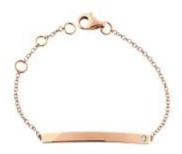

## **DESCRIPTION**

Bracelet in 18k rose gold set with 1 brilliant-cut diamond. Weight: 2.29

### 1 Diamond

Shape Carat Brilliant 0.014 ct