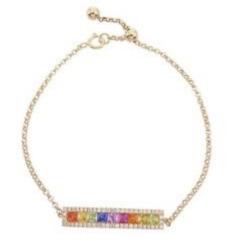

## DESCRIPTION

Bracelet in 18k rose gold with 9 princess-cut colored sapphires and 50 brilliant-cut diamonds. Weight: 3.41 gr.

ADDITIONAL INFORMATION Graded as mounting permits. Measurements approx.

Brilliant

## 9 Colored sapphires

50 Diamonds

Clarity Grade

Shape

Carat Colour Grade

| Shape        | Princess                                  |
|--------------|-------------------------------------------|
| Carat        | 1.120 ct                                  |
| Colour Grade | green, orange, yellow, pink, violet, blue |