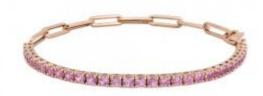

# 31 Pink sapphires

Shape Carat

Brilliant 2.285 ct

### **DESCRIPTION**

Bracelet in 18k rose gold with 31 brilliant-cut pink sapphires. Weight:

#### **ADDITIONAL INFORMATION**

Graded as mounting permits. Measurements approx.