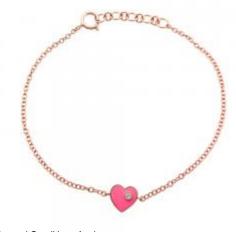

## DESCRIPTION

Bracelet in 18k rose gold set with 1 brilliant-cut diamond. Weight: 1.14 gm.

ADDITIONAL INFORMATION Graded as mounting permits. Measurements approx.

General Conditions Apply Visit: www.damiancolombo.com

## 1 Diamond

| Shape         | Brilliant |
|---------------|-----------|
| Carat         | 0.009 ct  |
| Colour Grade  | H-I       |
| Clarity Grade | SI        |