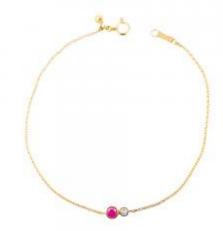

### **DESCRIPTION**

Bracelet in 18k rose gold set with 1 brilliant-cut ruby and 1 brilliant-cut diamond. Weight: 1 gm.

General Conditions Apply
Visit: www.damiancolombo.com

### 1 Ruby

| Shape        | Brilliant |
|--------------|-----------|
| Carat        | 0.17 ct   |
| Colour Grade | Red       |

#### 1 Diamond

| Shape         | Brilliant |
|---------------|-----------|
| Carat         | 0.04 ct   |
| Colour Grade  | G         |
| Clarity Grade | SI        |