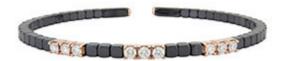

#### 9 Diamonds

| Shape         | Brilliant |
|---------------|-----------|
| Carat         | 0.846 ct  |
| Colour Grade  | H-I       |
| Clarity Grade | SI        |

### **DESCRIPTION**

Ceramic bangle in 18k rose gold set with 9 brilliant-cut diamonds. Weight: 9.97 gm.