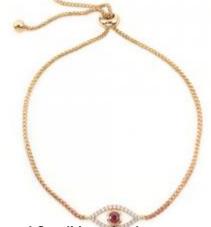

### **DESCRIPTION**

Bracelet in 18k rose gold set with 1 brilliant-cut ruby and 28 brilliant-cut diamonds. Weight: 4.46 gm.

**General Conditions Apply** 

Visit: www.damiancolombo.com

# 1 Ruby

Shape Brilliant
Carat 0.143 ct
Colour Grade Red

# 28 Diamonds

Shape Brilliant
Carat 0.106 ct
Colour Grade H-I
Clarity Grade S1