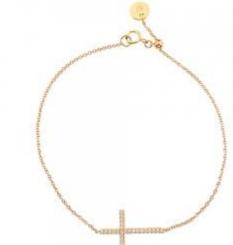

### 26 Diamonds

Shape Brilliant
Carat 0.142 ct
Colour Grade H-I
Clarity Grade SI

## **DESCRIPTION**

Bracelet in 18k rose gold set with 26 brilliant-cut diamonds. Weight: 1.83 gm.