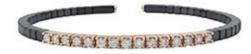

#### 15 Diamonds

| Shape         | Brilliant |
|---------------|-----------|
| Carat         | 0.933 ct  |
| Colour Grade  | H-I       |
| Clarity Grade | SI        |

#### DESCRIPTION

Ceramic bangle in 18k rose gold set with 15 brilliant-cut diamonds. Weight: 5.12 gm.

ADDITIONAL INFORMATION Graded as mounting permits. Measurements approx.

General Conditions Apply Visit: www.damiancolombo.com