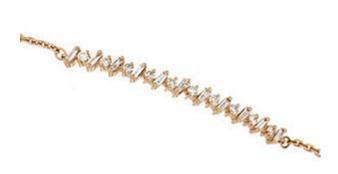

## **DESCRIPTION**

Bracelet in 18k rose gold set with 11 baguette-cut diamonds and 10 brilliant-cut diamonds. Weight: 2.53 gm.