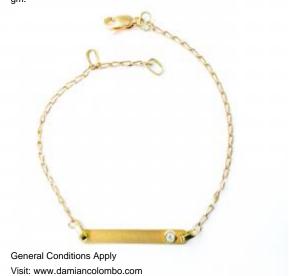

### **DESCRIPTION**

Bracelet in 18k rose gold set with 1 brilliant-cut diamond. Weight: 1.1

### ADDITIONAL INFORMATION

Graded as mounting permits. Measurements approx.