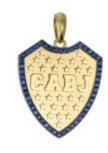

#### 50 Sapphires

| Shape        | Brilliant |
|--------------|-----------|
| Carat        | 0.36 ct   |
| Colour Grade | Blue      |

### DESCRIPTION

Pendant in 18k yellow gold with 50 brilliant-cut sapphires.

ADDITIONAL INFORMATION Graded as mounting permits. Measurements approx.

General Conditions Apply Visit: www.damiancolombo.com