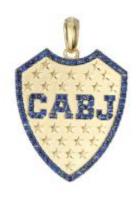

## 98 Sapphires

| Shape        | Brilliant |
|--------------|-----------|
| Carat        | 0.376 ct  |
| Colour Grade | Blue      |

### **DESCRIPTION**

Pendant in 18k yellow gold with 98 brilliant-cut sapphires.

ADDITIONAL INFORMATION

Graded as mounting permits. Measurements approx.

General Conditions Apply
Visit: www.damiancolombo.com