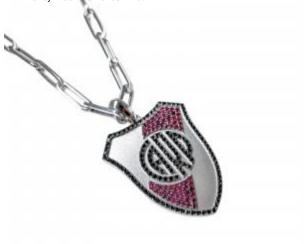

## DESCRIPTION

Pendant in 18k white gold with brilliant-cut Rubies and brilliant-cut Fancy Black diamonds. Width: 24 mm.

ADDITIONAL INFORMATION Graded as mounting permits. Measurements approx.

General Conditions Apply Visit: www.damiancolombo.com

## 64 Fancy Black Diamond

| Shape         | Brilliant   |
|---------------|-------------|
| Carat         | 0.710 ct    |
| Colour Grade  | Eanoy Plack |
| Colour Grade  | Fancy Black |
| Clarity Grade | SI          |

## 63 Rubies

| Shape         | Brilliant |
|---------------|-----------|
| Carat         | 0.488 ct  |
| Colour Grade  | Red       |
| Clarity Grade | SI        |