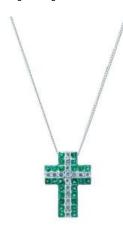

## **DESCRIPTION**

Pendant in 18k white gold set with 16 brilliant-cut diamonds and 26 carre-cut emerald. Weight: 4.4 gm.

## 16 Diamonds

Brilliant Shape 0.68 ct Carat Colour Grade H-I Clarity Grade SI

## 26 Emeralds

Shape Special Carat 0.29 ct Colour Grade Green