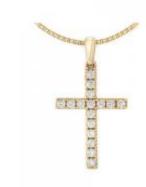

### 16 Diamonds

| Shape         | Brilliant |  |
|---------------|-----------|--|
| Carat         | 0.189 ct  |  |
| Colour Grade  | H-I       |  |
| Clarity Grade | SI        |  |