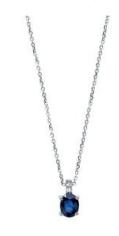

# 1 Sapphire

Shape Oval
Carat 0.32 ct
Colour Grade Blue

### 2 Diamonds

Shape Brilliant
Carat 0.01 ct
Colour Grade H-I
Clarity Grade SI

### **DESCRIPTION**

Necklace in 18k white gold set with 1 oval-cut sapphire (0.32 ct) and 2 brilliant-cut diamonds (0.01 ct). Weight: 1 grams.