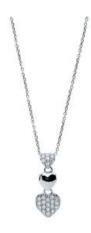

## 24 Diamonds

Shape Brilliant
Carat 0.12 ct
Colour Grade H-I
Clarity Grade SI

## **DESCRIPTION**

Necklace in 18k white gold set with 24 brilliant-cut diamonds (0.12 ct). Weight: 1.3 grs.