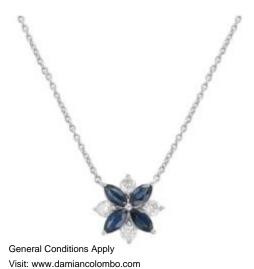

### DESCRIPTION

Necklace in 18k white gold set with 4 marquise-cut sapphires and 4 round brilliant-cut diamonds. Weight: 2.83 gm.

ADDITIONAL INFORMATION Graded as mounting permits. Measurements approx.

### 4 Sapphires

| Shape        | Marquise |
|--------------|----------|
| Carat        | 0.880 ct |
| Colour Grade | Blue     |

#### 4 Diamonds

| Shape         | Brilliant |
|---------------|-----------|
| Carat         | 0.223 ct  |
| Colour Grade  | H-I       |
| Clarity Grade | SI        |