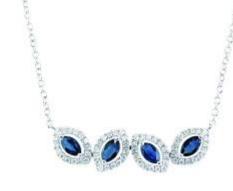

## 4 Sapphires

| Shape        | Marquise |
|--------------|----------|
| Carat        | 0.583 ct |
| Colour Grade | Blue     |

#### 64 Diamonds

| Shape         | Brilliant |
|---------------|-----------|
| Carat         | 0.271 ct  |
| Colour Grade  | H-I       |
| Clarity Grade | SI        |

#### **DESCRIPTION**

Necklace in 18k white gold set with 4 marquise-cut sapphires and 64 round brilliant-cut diamonds. Weight: 3.80 gm.

General Conditions Apply
Visit: www.damiancolombo.com