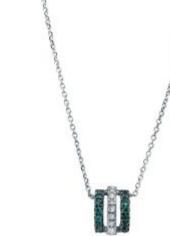

## **DESCRIPTION**

Necklace in 18k white gold set with 10 brilliant-cut diamonds and 16 brilliant-cut esmeralds. Weight: 1.3 grs.

General Conditions Apply
Visit: www.damiancolombo.com

#### 16 Emeralds

| Shape        | Brilliant |
|--------------|-----------|
| Carat        | 0.10 ct   |
| Colour Grade | Green     |

#### 10 Diamonds

| Shape         | Brilliant |
|---------------|-----------|
| Carat         | 0.05 ct   |
| Colour Grade  | H-I       |
| Clarity Grade | SI        |