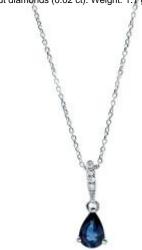

### **DESCRIPTION**

Necklace in 18k white gold set with 1 pearl-cut sapphire (0.39 ct) and 4 brilliant-cut diamonds (0.02 ct). Weight: 1.1 grams.

**General Conditions Apply** Visit: www.damiancolombo.com

## 1 Sapphire

| Shape        | Pear    |
|--------------|---------|
| Carat        | 0.39 ct |
| Colour Grade | Blue    |

#### 4 Diamonds

| Shape         | Brilliant |
|---------------|-----------|
| Carat         | 0.02 ct   |
| Colour Grade  | H-I       |
| Clarity Grade | SI        |