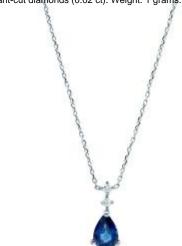

### **DESCRIPTION**

Necklace in 18k white gold set with 1 pearl-cut sapphire (0.34 ct) and 2 brilliant-cut diamonds (0.02 ct). Weight: 1 grams.

**General Conditions Apply** Visit: www.damiancolombo.com

# 1 Sapphire

| Shape        | Pear    |
|--------------|---------|
| Carat        | 0.34 ct |
| Colour Grade | Blue    |

#### 2 Diamonds

| Shape         | Brilliant |
|---------------|-----------|
| Carat         | 0.02 ct   |
| Colour Grade  | H-I       |
| Clarity Grade | SI        |