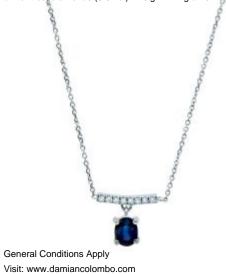

## DESCRIPTION

Necklace in 18k white gold set with 1 oval-cut sapphire (0.33 ct) and 8 brilliant-cut diamonds (0.04 ct). Weight: 1.4 grams.

ADDITIONAL INFORMATION Graded as mounting permits. Measurements approx.

#### 1 Sapphire

| Shape        | Oval    |  |
|--------------|---------|--|
| Carat        | 0.33 ct |  |
| Colour Grade | Blue    |  |

#### 8 Diamonds

| Shape         | Brilliant |
|---------------|-----------|
| Carat         | 0.04 ct   |
| Colour Grade  | H-I       |
| Clarity Grade | SI        |