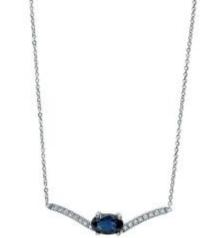

## **DESCRIPTION**

Necklace in 18k white gold set with 1 oval-cut sapphire (0.53 ct) and 16 brilliant-cut diamonds (0.08 ct). Weight: 1.6 grams.

General Conditions Apply
Visit: www.damiancolombo.com

# 1 Sapphire

| Shape        | Oval    |  |
|--------------|---------|--|
| Carat        | 0.53 ct |  |
| Colour Grade | Blue    |  |

### 16 Diamonds

| Shape         | Brilliant |
|---------------|-----------|
| Carat         | 0.08 ct   |
| Colour Grade  | H-I       |
| Clarity Grade | SI        |