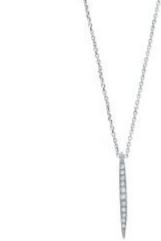

### 11 Diamonds

| Shape         | Brilliant |
|---------------|-----------|
| Carat         | 0.10 ct   |
| Colour Grade  | H-I       |
| Clarity Grade | SI        |

### **DESCRIPTION**

Necklace in 18k white gold set with 11 brilliant-cut diamonds (0.10 ct). Weight: 1 grs.

ADDITIONAL INFORMATION

Graded as mounting permits. Measurements approx.

**General Conditions Apply** Visit: www.damiancolombo.com