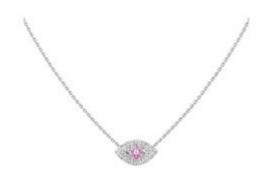

### **DESCRIPTION**

Necklace in 18K white gold with 1 brilliant-cut pink sapphire (0.05 ct) and 10 brilliant-cut diamonds (0.06 ct). Weight: 0.72 grams.

General Conditions Apply
Visit: www.damiancolombo.com