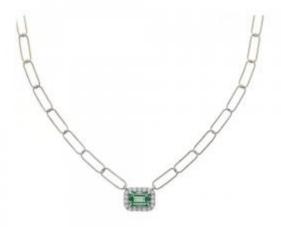

### 1 Emerald

| Shape | Emerald |
|-------|---------|
| Carat | 0.45 ct |

#### 18 Diamonds

| Shape         | Brilliant |
|---------------|-----------|
| Carat         | 0.09 ct   |
| Colour Grade  | H-I       |
| Clarity Grade | SI        |

#### DESCRIPTION

Necklace in 18K white gold with 1 emerald-cut emerald (0.45 ct) and 18 brilliant-cut diamonds (0.09 ct). Weight: 3.72 grams.

ADDITIONAL INFORMATION Graded as mounting permits. Measurements approx.