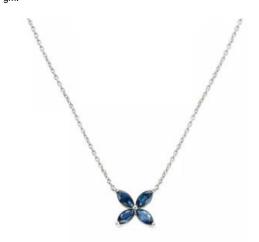

# 4 Sapphires

Shape Marquise
Carat 0.828 ct
Colour Grade Blue

### **DESCRIPTION**

Necklace in 18k white gold set with 4 marquise-cut sapphires. Weight: 2.5 gm.