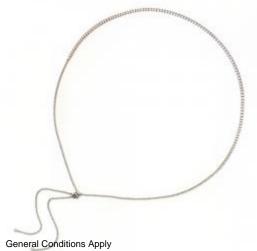

#### 151 Diamonds

| Shape         | Brilliant |
|---------------|-----------|
| Carat         | 1.516 ct  |
| Colour Grade  | H-I       |
| Clarity Grade | SI        |

### **DESCRIPTION**

Necklace in 18k white gold set with 151 brilliant-cut diamonds. Weight: 10.99 gm.

General Conditions Apply Visit: www.damiancolombo.com