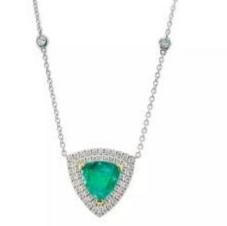

### 1 Emerald

| Shape        | Trilliant |
|--------------|-----------|
| Carat        | 1.82 ct   |
| Colour Grade | Green     |

#### 60 Diamonds

| Shape         | Brilliant |
|---------------|-----------|
| Carat         | 0.661 ct  |
| Colour Grade  | H-I       |
| Clarity Grade | SI        |

### **DESCRIPTION**

Necklace in 18K white gold with trillion-cut Emerald accompanied by brilliant-cut diamonds and brilliant-cut Diamonds embedded. Weight: 5.81 gms.

General Conditions Apply
Visit: www.damiancolombo.com